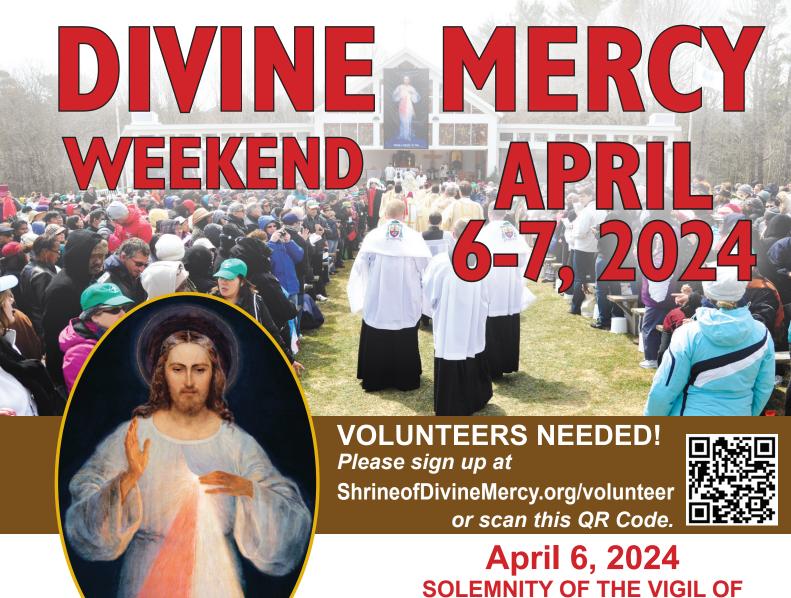

## **DIVINE MERCY SUNDAY**

9:00 a.m. - 5:00 p.m. — Confessions

3:00 p.m. — Solemn Novena to Divine Mercy (Mother of Mercy Outdoor Shrine)

4:00 p.m. — Vigil Mass

(Mother of Mercy Outdoor Shrine)

## **April 7, 2024 DIVINE MERCY SUNDAY**

There will be NO 9:00 a.m., 10:30 a.m. or a 2:00 p.m. Mass.

9:00 a.m. - 5:00 p.m. - Confessions

1:00 p.m. — Solemn Mass

(Mother of Mercy Outdoor Shrine)

Mass will also be broadcast live on EWTN starting at 12 Noon EST and available to view on Facebook (DivineMercyOfficial) and The Divine Mercy. org